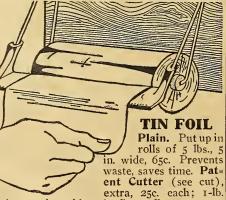

h    |
|------|---------|----------------------|---------|
| 71/2 | inches, | short blade, No. 833 | .\$0.60 |
| 8    | "       | " No. 12             |         |



We make a specialty of long, clean, selected sphagnum moss; flor-ists will find the quality we furnish to be much better than the

average. Sphagnum, Live or Green. Peck, 20c.; 60c. per bush......per bbl., \$1.50
Sphagnum, Dry. Barrel bales, 50c. if called for; if shipped, 60c.
Sphagnum, Dry. 5-bbl. bales, \$2.00; \$9.00

for 5 bales. Green Lump. Peck, 25c.; 7oc. bush.; bbl. bag, \$1.35. Green Sheet. Per 1/4 bale, 6oc.; per 1/2 bale,

\$1.10; \$2.00 per bale.



### WIRED TOOTH PICKS

Regular Size. (Plain.) 10,000, \$1.85; \$8.00 for 50,000. 6-inch Size. Dyed green. \$1.25 box of

Plain Tooth Picks. 5c. box, doz. boxes, 50c.



extra, 25c. each; 1-lb. 5 in. wide, 16c. lb.; 2 lbs. 30c.; 75c. for 5 lbs.; 25 lbs., \$3.60; \$14.00 per 100 lbs. Violet Foil. 35c. per lb.; 5 lbs. \$1.60. Green Foil. 35c. per lb.; 5 lbs. \$1.60.

### PAPER FOR FLOWERS

| er ream | Lb.                       | Ream                                                 |
|---------|---------------------------|------------------------------------------------------|
| 480     | \$0.08                    | \$1.60                                               |
| 480     | .18                       | 1.40                                                 |
|         |                           |                                                      |
| .480    | .25                       | 2.10                                                 |
|